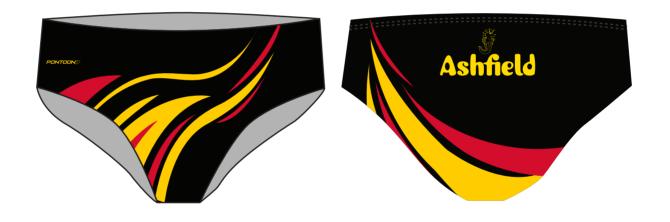

| Client Name: Ashfield Amateur Swimming Club | Colour: |                                        |          |  |  |  |  |
|---------------------------------------------|---------|----------------------------------------|----------|--|--|--|--|
| Style Name: MENS JAMMERS                    |         | PMS 116 c                              | PMS 186c |  |  |  |  |
| Artist:                                     |         |                                        |          |  |  |  |  |
|                                             |         | Pontoon uses the Pantone colour system |          |  |  |  |  |