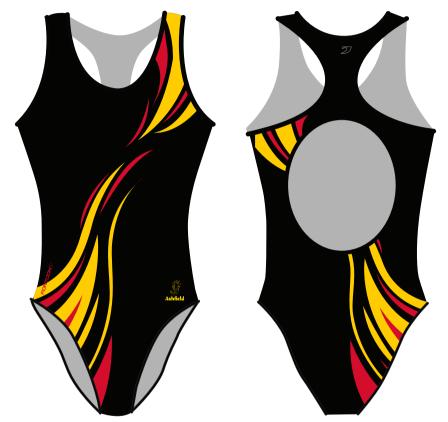

| Client Name: Ashfield Amateur Swimming Club | Colour: |                                        |          |  |  |  | $\overline{}$ |  |
|---------------------------------------------|---------|----------------------------------------|----------|--|--|--|---------------|--|
| Style Name: SPEED BACK SWIMSUIT             |         | PMS 116 c                              | PMS 186c |  |  |  |               |  |
| Artist:                                     |         |                                        |          |  |  |  |               |  |
|                                             |         | Pontoon uses the Pantone colour system |          |  |  |  |               |  |