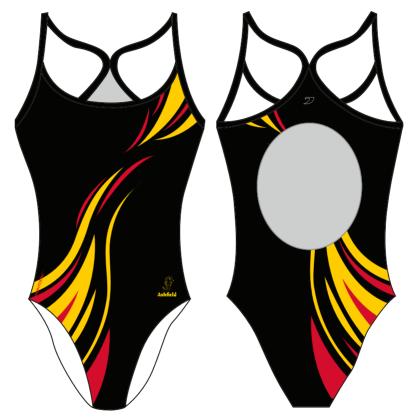

| 5 |
|---|
|   |
| D |
|   |
|   |
| 7 |
|   |
| D |
|   |

| Client Name: Ashfield Amateur Swimming Club | Colour: |                                        |          |  |  |  |  |  |
|---------------------------------------------|---------|----------------------------------------|----------|--|--|--|--|--|
| Style Name: SPEED BACK STRAPPY SWIMSUIT     |         | PMS 116 c                              | PMS 186c |  |  |  |  |  |
| Artist:                                     |         |                                        |          |  |  |  |  |  |
|                                             |         | Pontoon uses the Pantone colour system |          |  |  |  |  |  |