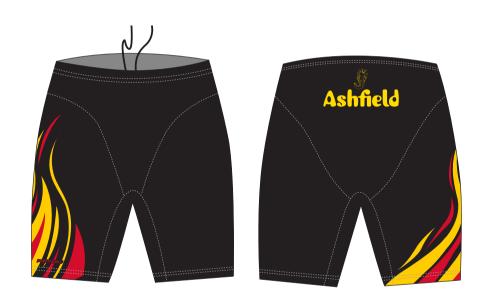

| Client Name: Ashfield Amateur Swimming Club | Colour: |                                        |          |  |  |  | $\overline{}$ |  |
|---------------------------------------------|---------|----------------------------------------|----------|--|--|--|---------------|--|
| Style Name: CLUB CUT RACERS                 |         | PMS 116 c                              | PMS 186c |  |  |  |               |  |
| Artist:                                     |         |                                        |          |  |  |  |               |  |
|                                             |         | Pontoon uses the Pantone colour system |          |  |  |  |               |  |